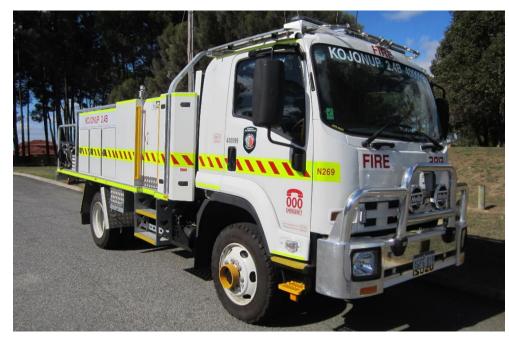

## Tanker 2.4 Broadacre Tanker

## **Standard Specification**

| Standard Specification |                                                                                                       |
|------------------------|-------------------------------------------------------------------------------------------------------|
| Crew Capacity          | Provision for three (3) crew                                                                          |
| Dimensions             | 7000 L x 3000 H x 2490 W mm                                                                           |
|                        | (2900 W mm mirror to mirror)                                                                          |
| Weight                 | ТВС                                                                                                   |
| Cab Chassis            | Isuzu FSS 110-210 4x4 / 11,000 kg GVM /<br>Single cab / 154 kW diesel engine /<br>manual transmission |
| Crew Protection        | AVL, Deluge, Radiant heat shields, Lagging,<br>Burn over blankets and In cab air units                |
| Pump                   | Cast iron, bronze impeller, centrifugal type<br>pump independently driven by an IC diesel<br>engine   |
| Pump Performance       | 1200 L/m @ 700 kPa                                                                                    |
| Pumping Modes          | Stationary / Pump and Roll                                                                            |
| Primer Pump            | Hand priming diaphragm type                                                                           |
| Foam System            | A Class Around the pump (ATP)                                                                         |
| Deliveries             | Two (2) x 64mm BIC Female                                                                             |
| Collectors             | One (1) x 64mm BIC Male tank fill                                                                     |
|                        | One (1) x 65mm Camlock suction                                                                        |
| Hose Reels             | One (1) electric rewind 50m x Ø25mm                                                                   |
|                        | One (1) electric rewind 30m x Ø19mm                                                                   |
| Water Capacity         | 2600 litres (2000 litres operational / 600<br>litres deluge)                                          |
| Foam Capacity          | 40 litre A Class foam in 2 x 20 litre drums                                                           |
| Lighting               | 24 volt LED Lighting                                                                                  |
| Welfare                | Fridge                                                                                                |
|                        |                                                                                                       |