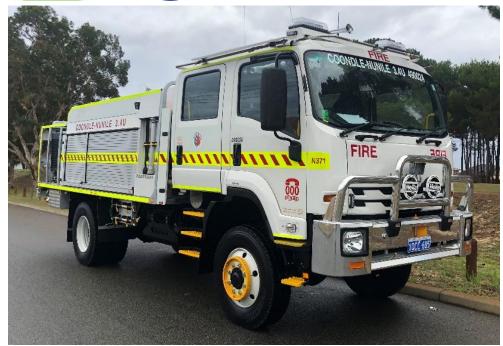

## Tanker 3.4 Urban Tanker

Services

## Standard Specification

| Standard Specification |                                             |
|------------------------|---------------------------------------------|
| Crew Capacity          | Provision for six (6) crew                  |
| Dimensions             | 8072 L x 3024 H x 2490 W mm                 |
|                        | (2900 W mm mirror to mirror)                |
| Weight                 | 14,010 kg                                   |
| Cab Chassis            | lsuzu FTS 139-260 4x4 / 14,200 kg GVM /     |
|                        | Crew cab / 191kw diesel engine / automatic  |
|                        | transmission                                |
| Crew Protection        | AVL, Deluge, Radiant heat shields, Lagging, |
|                        | Burn over blankets and In cab air units     |
| Pump                   | Waterous CLVT close coupled to an           |
|                        | independent 4 cyl water cooled Isuzu        |
|                        | 4JG1TPW-01 Engine                           |
| Pump Performance       | 1850 L/m @ 700 kPa                          |
| Pumping Modes          | Stationary / Pump and Roll                  |
| Primer Pump            | Electrically powered (Oil less) vane type   |
| Foam System            | A Class Injected                            |
| Deliveries             | Three (3) x 64mm BIC Female                 |
| Collectors             | Two (2) x 64mm BIC Male                     |
|                        | One (1) x 100mm Storz Hard Suction          |
|                        | One (1) x 64mm BIC Male Tank fill (direct)  |
| Hose Reels             | One (1) electric rewind 50m x Ø25mm         |
|                        | One (1) electric rewind 30m x Ø19mm         |
| Water Capacity         | 3600 litres (3000 litres operational / 600  |
|                        | litres deluge)                              |
| Foam Capacity          | 60 litres A Class foam tank                 |
| Lighting               | 24 volt LED Lighting                        |
| Ladder                 | Arion 7.65 triple extension / Little Giant  |
| Welfare                | 32 litre fridge                             |
| Configurations         |                                             |
| BA equipped            | 4 x BA set stowage                          |
|                        | Average DA autoday atomaga                  |