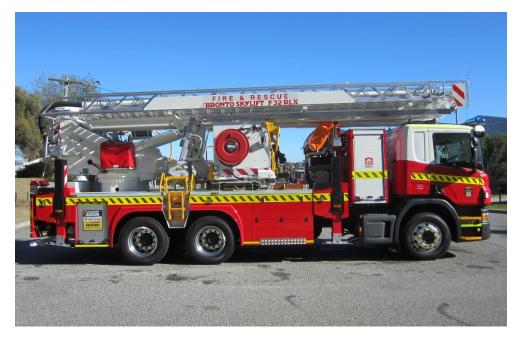

## Aerial Combination Ladder Platform

## Standard Specification

| Standard Specification                                                                                    |  |
|-----------------------------------------------------------------------------------------------------------|--|
| Provision for two (2) crew                                                                                |  |
| 9300 L x 3600 H x 2500 W mm                                                                               |  |
| (2900 W mm mirror to mirror)                                                                              |  |
| 22,000 kg                                                                                                 |  |
| Scania P380 6x4 / 22,500 kg GVM / Single<br>cab / 280 kW diesel engine / H/Duty<br>automatic transmission |  |
| AVL                                                                                                       |  |
| n/a                                                                                                       |  |
| n/a                                                                                                       |  |
| Two (2) x 64mm BIC Male                                                                                   |  |
| Two (2) x 64mm BIC Female at cage                                                                         |  |
| Extendible boom, jib and rescue platform                                                                  |  |
| 32 metres                                                                                                 |  |
| 22 metres                                                                                                 |  |
| 500 kg                                                                                                    |  |
| 45 degrees either side of boom centreline                                                                 |  |
| Ladder                                                                                                    |  |
| Remote controlled 3800 L/m                                                                                |  |
| full electronic joy stick                                                                                 |  |
| Platform with Swivel Mounting                                                                             |  |
| Water Curtain                                                                                             |  |
| 5 outlets in cage, 1 outlet at turntable                                                                  |  |
| Cage to turntable                                                                                         |  |
| Outrigger type / Independent and                                                                          |  |
| automatic levelling system                                                                                |  |
| 24 volt LED Lighting                                                                                      |  |
| Fridge                                                                                                    |  |
|                                                                                                           |  |