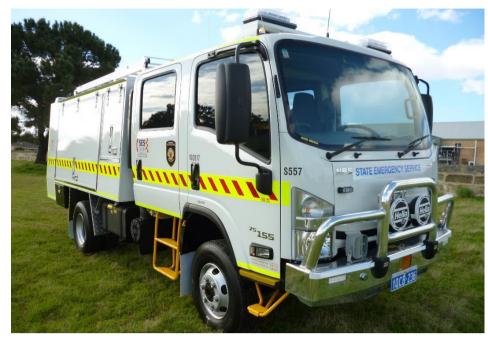

# Rescue General Rescue Truck

# Standard Specification

Crew Capacity Provision for six (6) crew
Dimensions 7000 L x 3000 H x 2490 W mm

(2900 W mm mirror to mirror)

Weight TBC

Crew cab / 140 kW diesel engine / automated manual transmission

#### **Configurations**

Rural Isuzu NPS 75-155 4x4 / 7,500 kg GVM /

Crew cab / 114kW diesel engine / automated manual transmission

Click here to view Walk Around video