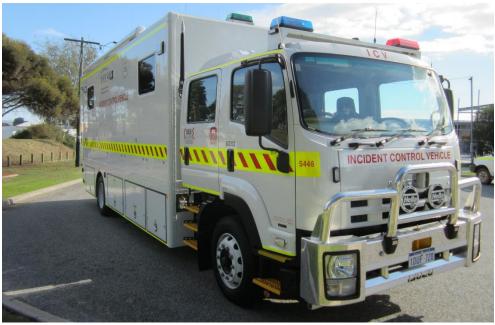

## and Control Vehicle

Name

## **Command** Incident Control

Mobility

4x2

**Mass Class** 

**Services** 

## Standard Specification

Provision for six (6) crew **Crew Capacity** 

Dimensions TBC TBC Weight

**Cab Chassis** 4x2 / 15,000 kg GVM / diesel engine /

automatic transmission

AVL **Crew Protection** 

Internal radio operations / internal incident Functional areas

management / external briefing / external

**Primary** 

Incident

check-in/out

UHF, VHF high band, VHF mid band, HF Communications

radio / 3G & 4G cellular / BGAN satellite

Lighting 24 volt LED lighting

Inverter / auxiliary batteries / generator Power

Welfare Fridge / air conditioning