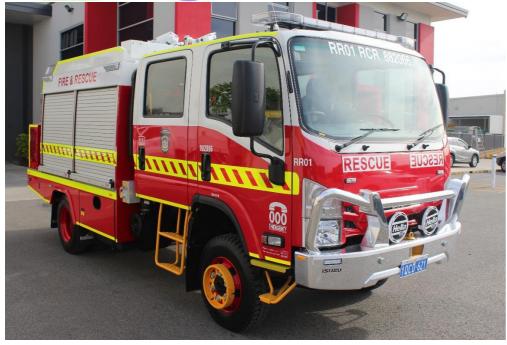

## Rescue Road Crash Rescue Tender

Mobility

4x4

**Mass Class** 

**Services** 

## Standard Specification

Crew Capacity Provision for five (5) crew Dimensions 6340 L x 3000 H x 2600 W mm

Weight 6,765 kg

Cab Chassis Isuzu NPS 75-155 4x4 / 7,500 kg GVM /

crew cab / 114kW 419 Nm diesel engine /

automated manual transmission

Crew Protection AVL

Pump Comet RW 95185

Pump Performance 38 L/min @ 10,000 kPa
Pumping Modes Stationary / Pump and Roll
Primer Pump Jabsco – Utility Pump

Foam System Venturi – Around the Pump

Deliveries Nil Collectors Nil

Tank Fill
One (1) x 64mm BIC Male Tank fill (direct)
Hose Reels
One (1) electric rewind 60m x Ø13mm

Water Capacity 550 litres

Foam Capacity 20 litre A Class Foam in 1 x 20 litre drum

Lighting 24 volt LED Lighting

Welfare Fridge Equipment RCR tools Primary Incident

Road Crash

**Click Here** to view Walk Around Video