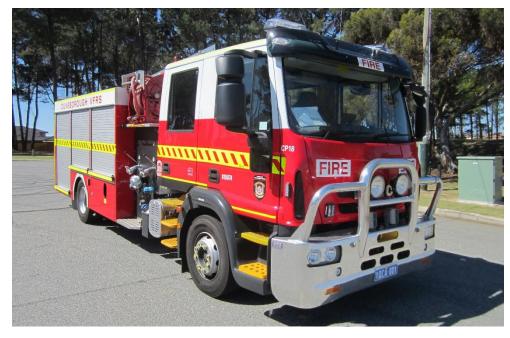

## Pumper Urban Pumper Type 2

Mobility

4x2

**Mass Class** 

## Standard Specification

**Crew Capacity** Provision for six (6) crew 8010 L x 2974 H x 2400 W mm **Dimensions** 

(2900 W mm mirror to mirror)

Weight TBC

**Cab Chassis** Isuzu FTR 150-260 4x2 / 15,000 kg GVM /

Crew cab / 191kW diesel engine /

automatic transmission

Crew Protection AVL. Burn over blankets

Waterous CGV pump/transmission Pump

**Pump Performance** 3000 L/m @ 1000 kPa Stationary / Pump and Roll **Pumping Modes** 

**Primer Pump** Electric vane type

Foam System A Class Injected, B Class inducted post-

delivery

Four (4) x 64mm BIC Female Deliveries Three (3) x 64mm BIC Male Collectors One (1) x 64mm tank fill

Two (2) x 125mm Storz hard suction

Hose Reels Two (2) electric rewind 60m x Ø25mm

**Water Capacity** 1200 litres

**Foam Capacity** 60 litre A Class foam tank 200 litres B Class foam tank

Lighting 24 volt LED Lighting

9.0m double extension / Little Giant Ladder

Welfare Fridge

Four (4) x BA sets Equipment