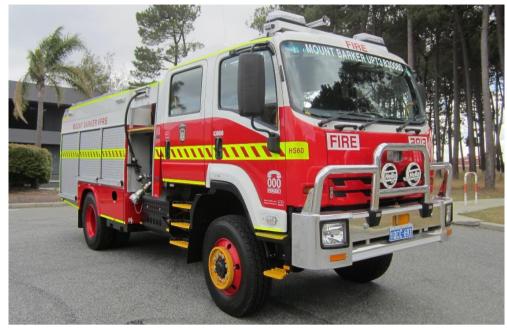

## Pumper Urban Pumper Type 3

| Standard Specification |                                                                  |
|------------------------|------------------------------------------------------------------|
| Crew Capacity          | Provision for six (6) crew                                       |
| Dimensions             | 7900 L x 3100 H x 2490 W mm                                      |
|                        | (2900 W mm mirror to mirror)                                     |
| Weight                 | 11,950 kg                                                        |
| Cab Chassis            | lsuzu FTS 139-260 4x4 / 13,900kg GVM /                           |
|                        | Crew cab / 191 kW diesel engine / 6 speed automatic transmission |
| Crew Protection        | AVL, Radiant Heat Shields, Chassis Lagging,                      |
|                        | Burn over blankets and In Cab Air                                |
| Pump                   | Waterous CLS with K type transmission                            |
| Pump Performance       | 1800 L/m @ 1000 kPa                                              |
| Pumping Modes          | Stationary / Pump and Roll                                       |
| Primer Pump            | Electric vane type                                               |
| Foam System            | A Class Injected, B Class inducted post-                         |
|                        | delivery                                                         |
| Deliveries             | Three (3) x 64mm BIC Female                                      |
| Collectors             | Three (3) x 64mm BIC Male                                        |
|                        | One (1) x 64mm tank fill                                         |
|                        | Two (2) x 100mm Storz hard suction                               |
| Hose Reels             | Two (2) electric rewind 50m x Ø25mm                              |
| Water Capacity         | 1400 litres                                                      |
| Foam Capacity          | 60 litre A class foam tank                                       |
|                        | 200 litre B Class foam tank                                      |
| Lighting               | 24 volt LED Lighting                                             |
| Ladder                 | Arion 7.65 triple extension / Little Giant                       |
| Welfare                | Front opening fridge in locker                                   |
| Equipment              | Four (4) x BA sets on pantograph                                 |

Two (2) x BA sets spare

Primary Incident

HAZMAT

Services

Click Here to view Walk Around Video

Version 3.0 30/06/2020 CM Ref: 19/183855